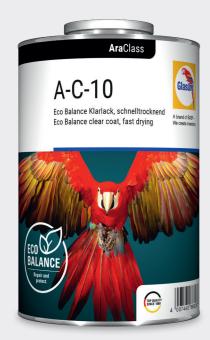

#### A-C-10

Eco Balance clear coat, fast drying

A fast drying, eco-effective clear coat that's perfect for spot repairs on multiple vertical and horizontal panels.

Highly sustainable due to the Eco Balance approach

Simple to use for a wide range of applications such as spot repair

Fast drying with an excellent finish